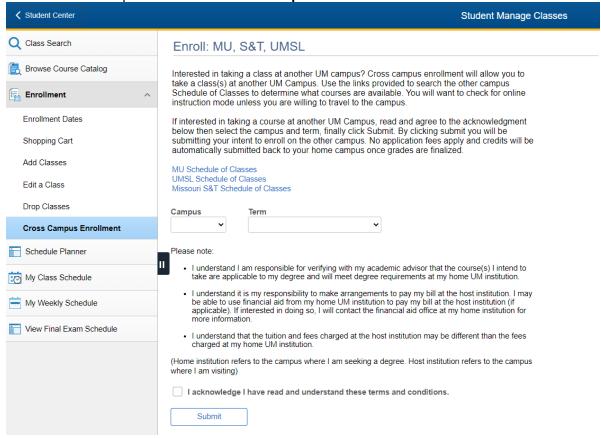

## Pathway help: Cross Campus Enrollment

**OFFICE OF REGISTRATION & RECORDS** 

Interested in taking a class at another UM campus? Cross campus enrollment will allow you to take a class(es) at another UM Campus. Use the links provided to search the other campuses Schedule of Classes to determine what courses are available. You will want to check for online instruction mode unless you are willing to travel to the campus.

## Guide:

- 1. Login to Pathway with your User ID and Password.
- 2. Click on the Manage Classes tile

3. Click on Enrollment dropdown and then Cross Campus Enrollment link

- 4. Use the links to search the schedule of classes at the other UM Campuses.
- 5. Once a course is found that you would like to register in use the Campus and Term drop down menus to select the appropriate campus and term for which you wish to enroll.
- 6. Read and check the box to acknowledge the terms and conditions of cross campus enrollment.
- 7. Select submit