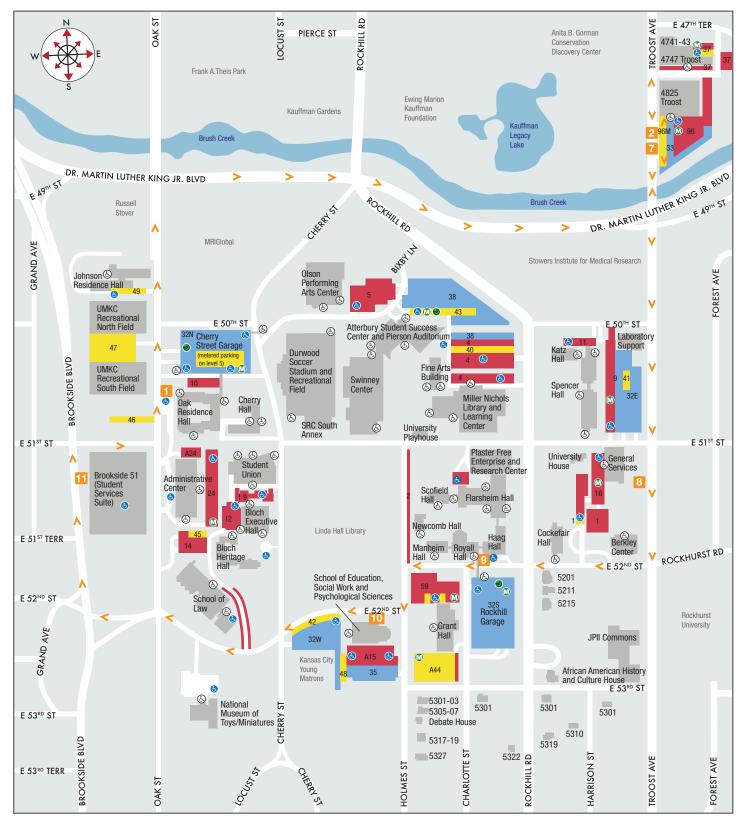

# **VOLKER CAMPUS**

University of Missouri-Kansas City Campus Map

### **NO FREE PARKING ON CAMPUS - DAY OR NIGHT**

### **UMKC Volker campus buildings and addresses**

ADMINISTRATIVE CENTER 5115 Oak St.

AFRICAN AMERICAN HISTORY AND CULTURE HOUSE 5245 Rockhill Road

ATTERBURY STUDENT SUCCESS CENTER 5000 Holmes St.

BERKLEY (EDGAR L. AND RHETA A.) CHILD AND FAMILY DEVELOPMENT CENTER 1012 E. 52nd St.

BLOCH (HENRY W. ) MANAGEMENT BUILDING 5110 Cherry St.

BLOCH (HENRY W.) EXECUTIVE HALL FOR ENTREPRENEURSHIP AND INNOVATION 5108 Cherry St.

**BROOKSIDE 51/STUDENT SERVICES SUITE** 5110 Oak St.

**CHERRY HALL** 5030 Cherry St.

CHERRY STREET PARKING GARAGE Police, 5005 Oak St.

**COCKEFAIR HALL** 5121 Rockhill Road

**DEBATE HOUSE** 5311 Holmes St.

SCHOOL OF EDUCATION, SOCIAL WORK AND PSYCHOLOGICAL SCIENCES 615 E. 52nd St.

**FINE ARTS BUILDING** 5015 Holmes St.

**FLARSHEIM HALL** 5110 Rockhill Road

GENERAL SERVICES BUILDING 1011 E. 51st St. Mail Services, Suite 101

**GRANT HALL** 5228 Charlotte St. HAAG HALL 5120 Rockhill Road

JOHNSON (HERMAN AND DOROTHY) RESIDENCE HALL 5000 Oak St.

**KATZ HALL** 5005 Rockhill Road

LAW BUILDING 500 E. 52nd St.

MANHEIM HALL 710 E. 52nd St.

MILLER NICHOLS LIBRARY AND LEARNING CENTER 800 E. 51st St.

**NEWCOMB HALL** 5123 Holmes St.

**OAK STREET RESIDENCE HALL** 5051 Oak St.

OLSON (JAMES C.) PERFORMING ARTS CENTER 4949 Cherry St.

PLASTER (ROBERT W.) FREE ENTERPRISE AND RESEARCH CENTER 801 E. 51st St.

**ROYALL HALL** 800 E. 52nd St.

**SPENCER HALL** 5009 Rockhill Road

**SCOFIELD HALL** 711 E. 51st St.

**STUDENT UNION** 5100 Cherry St.

SWINNEY CENTER 5030 Holmes St.

NATIONAL MUSEUM OF TOY AND MINIATURES 5235 Oak St.

UNIVERSITY HOUSE 5101 Rockhill Road

### SHUTTLE ROUTE TRACKING

To view a live map of the UMKC shuttle bus and download the tracking app, please visit umkcbus.com.

### **UNION HILL ROUTE CHANGES**

As of Fall 2020, UMKC has discontinued the shuttle stops in Union Hill. For more information, please consult the shuttle map or visit umkcbus.com.

### SCAN TO DOWNLOAD AMP PARK

Payment for all metered parking on campus is made through the AMP Park app. The app can also be downloaded from the Google Play and Apple App Stores.