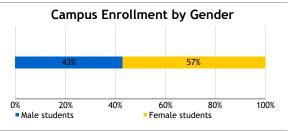

Undergraduate

Graduate: Masters, Specialist, Doctoral-Research

Graduate: Doctoral-Professional