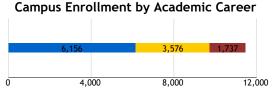

Undergraduate

Graduate: Masters, Specialist, Doctoral-Research

Graduate: Doctoral-Professional