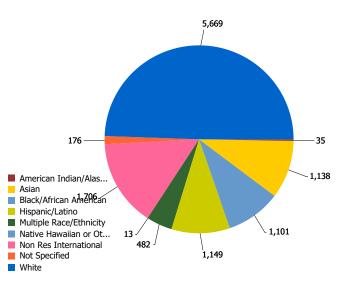

## **Campus Student Ethnicity**

For additional information not listed here, please visit the Office of Institutional Research website at https://umkc.edu/data/

\*Note: Audit students are included and there were 15 audit only students this term. \*\* Campus Enrollment excludes dual high school students.