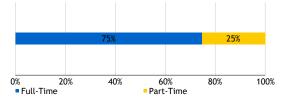

Undergraduate

Graduate: Masters, Specialist, Doctoral-Research

Graduate: Doctoral-Professional