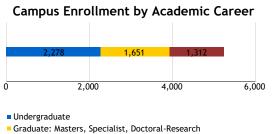

## Average Student Ages

\*\*\* Student age excludes dual high school students.

The average student age for all academic careers is 26.

| Undergraduate                                    | 23 |
|--------------------------------------------------|----|
| Graduate: Masters, Specialist, Doctoral-Research | 30 |
| Graduate: Doctoral-Professional                  | 24 |