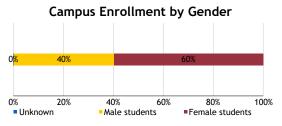

## Numbers at a Glance

Total Enrollment for the Term

5,274

Total Campus Enrollment

5,241

Total Dual Credit High School students

33

Number of international students attending