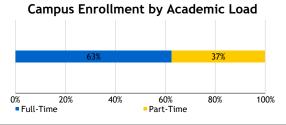

## Numbers at a Glance

Total Enrollment for the Term

5,274

Total Campus Enrollment

5,241

Total Dual Credit High School students

33

Number of international students attending