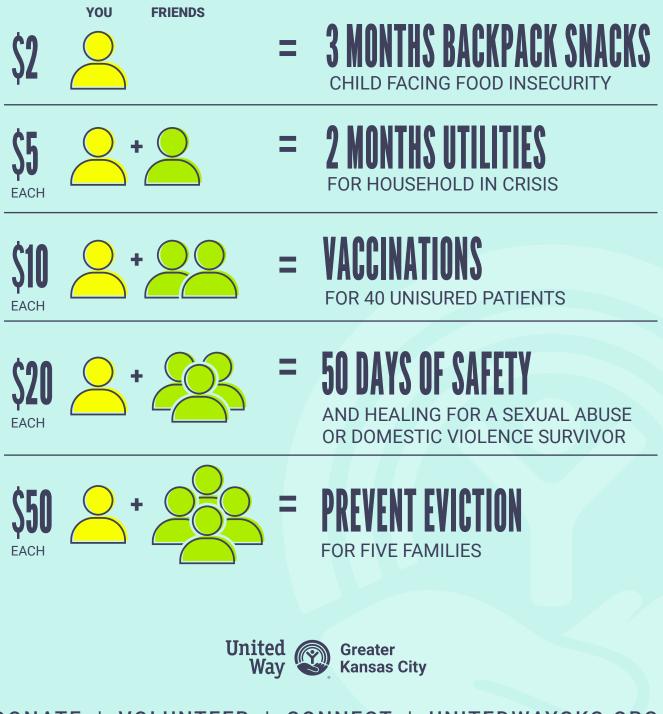

## WHAT YOUR DOLLAR DOES PER PAYCHECK

Ever wonder what happens after you pledge? Even just \$1 a week can make a difference in countless lives. Don't believe us? See for yourself:

DONATE | VOLUNTEER | CONNECT | UNITEDWAYGKC.ORG

## YOUR DOLLARS AT WORK

## WHEN YOU INVEST IN US -A LITTLE GOES A LONG WAY.

When you give to United Way, you join thousands of Waymakers<sup>™</sup> impacting our community. Whether you're in the position to give \$5 or \$50 a week, any amount, big or small, can provide vital resources for friends, neighbors and co-workers across our six-county region. Below are a few ways your investment can make an difference.