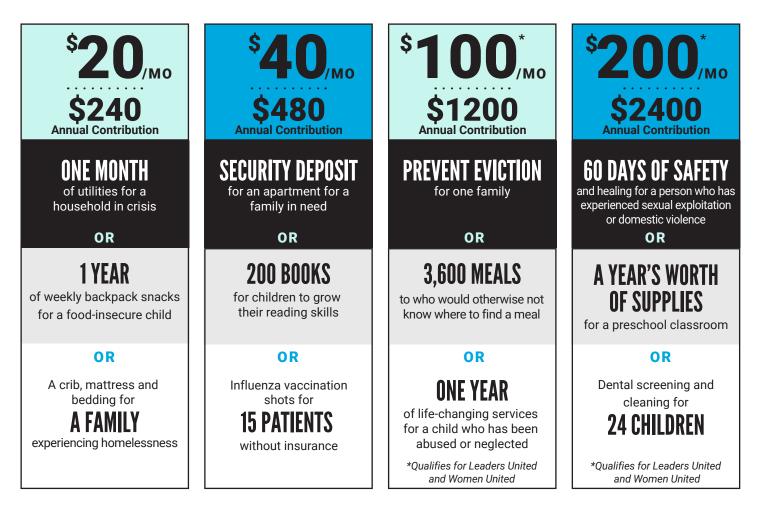

## WHEN YOU INVEST IN US -A LITTLE GOES A LONG WAY.

When you give to United Way, you join thousands of Waymakers<sup>™</sup> impacting our community. Whether you're in the position to give \$5 or \$50 a week, any amount, big or small, can provide vital resources for friends, neighbors and co-workers across our six-county region. Below are a few ways your investment can make an difference.